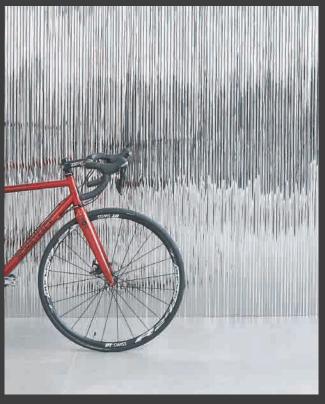

## FLOW B.FTL.103

Material Thickness: 0.8 – 2.0 mm

Max Width: 6.5 ft Max Length: 13 ft

Non-Perforated

**Perforated** 