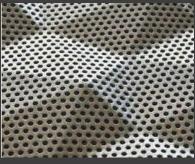

### TECTONIC B.FTL.104

Material Thickness: 0.8 – 2.0 mm

Max Width: 5.2 ft Max Length: 9.8 ft