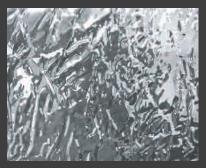

#### RIVER B.FTL.101

Material Thickness: 0.8 – 2.0 mm

Max Width: 4.5 ft Max Length: 9.8 ft

Non-Perforated

**Perforated** 