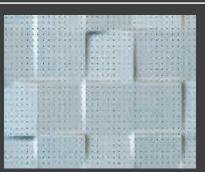

### TECTONIC B.FTL.104

Material Thickness: 0.8 – 2.0 mm

Max Width: 5.2 ft Max Length: 9.8 ft