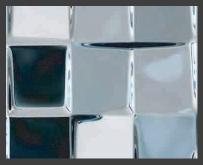

### TECTONIC B.FTL.104

Material Thickness: 0.8 – 2.0 mm

Max Width: 5.2 ft Max Length: 9.8 ft