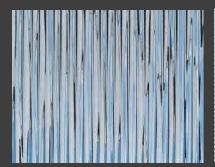

#### RIVER B.FTL.101

Material Thickness: 0.8 – 2.0 mm

Max Width: 4.5 ft Max Length: 9.8 ft

Non-Perforated

**Perforated** 