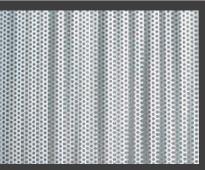

#### RIVER B.FTL.101

Material Thickness: 0.8 – 2.0 mm

Max Width: 4.5 ft Max Length: 9.8 ft

Non-Perforated

**Perforated** 