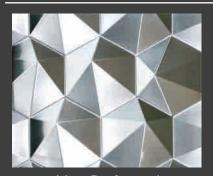

### TECTONIC B.FTL.104

Material Thickness: 0.8 – 2.0 mm

Max Width: 5.2 ft Max Length: 9.8 ft