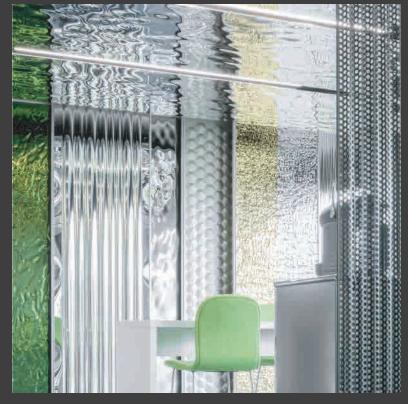

#### **Applications**

Walls, Ceilings, Facades, Partitions, Furniture Faces

Environment

Interior, Exterior

#### Material Aluminium, Perforated Aluminium, Stainless Steel

Non-Perforated

Perforated