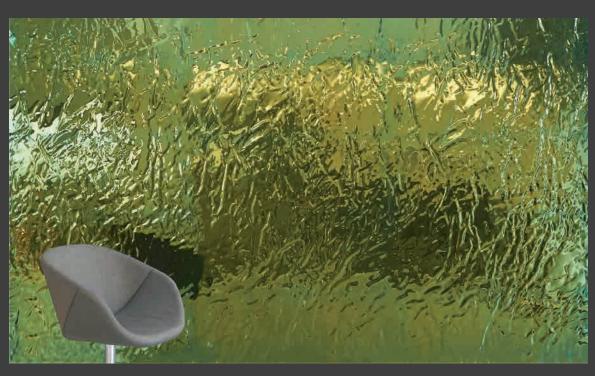

#### RIVER B.FTL.101

Material Thickness: 0.8 – 2.0 mm

Max Width: 4.5 ft Max Length: 9.8 ft

Non-Perforated

**Perforated** 