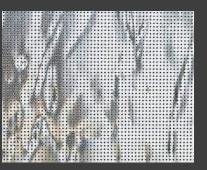

#### RIVER B.FTL.101

Material Thickness: 0.8 – 2.0 mm

Max Width: 4.5 ft Max Length: 9.8 ft

Non-Perforated

**Perforated** 