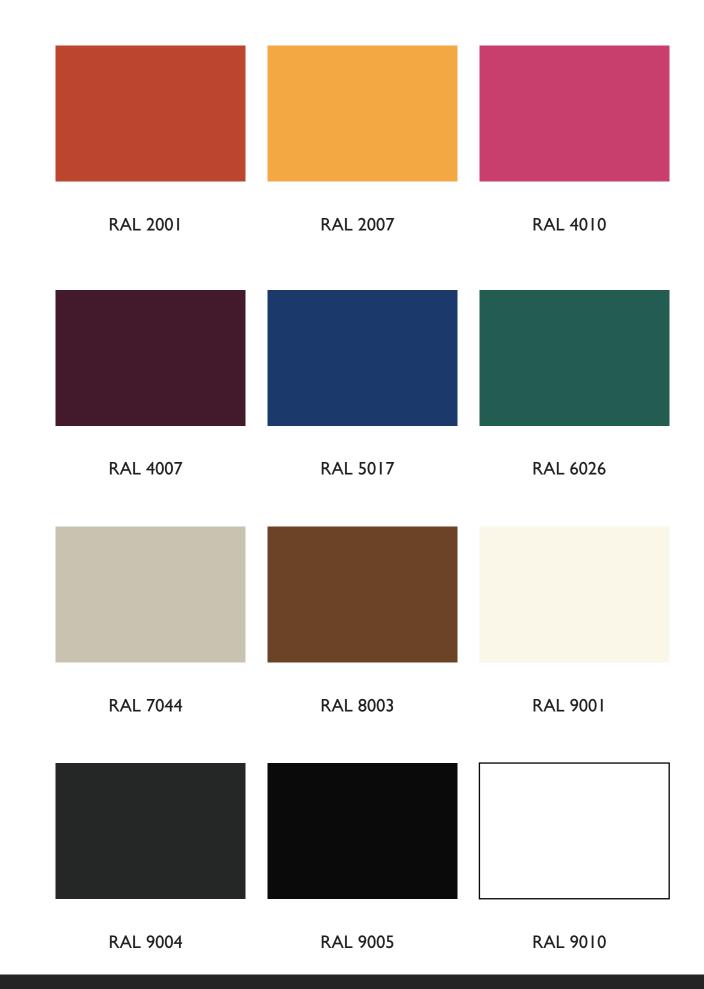

# POWDER COATED

Tougher than conventional paints, powder coating is an electrostatic application of pigmented dry powder that is baked onto the surface of the metal. While powder coating conceals the natural grain of the metal, it leaves behind a durable and weather resistant finish. Available in any color, the best reference when ordering is to use RAL color codes. Below is a selection, and you can find the full RAL color code list HERE.