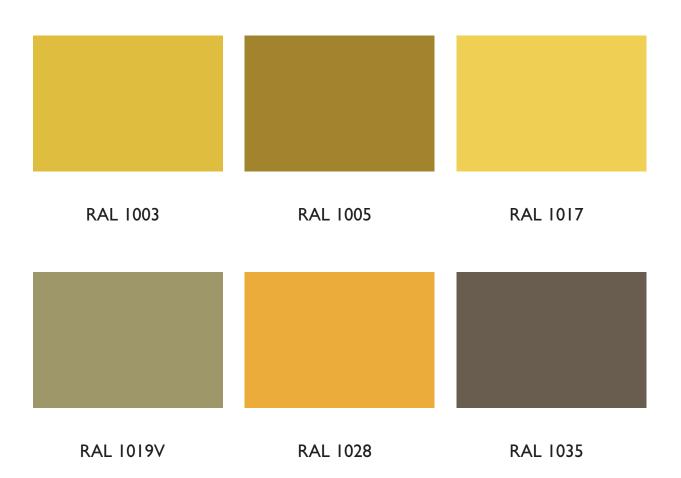

# POWDER COATED

Tougher than conventional paints, powder coating is an electrostatic application of pigmented dry powder that is baked onto the surface of the metal. While powder coating conceals the natural grain of the metal, it leaves behind a durable and weather resistant finish. Available in any color, the best reference when ordering is to use RAL color codes. Below is a selection, and you can find the full RAL color code list HERE.