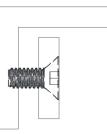

#### **BASIC**

Two clamping bars with flush surface hardware comprise this metal mesh solution. Ornamental U-shaped hardware capture the two flat bars with a sleek through hole pin.