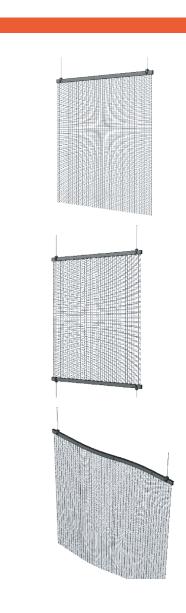

#### **BASIC**

Mesh suspends from a single bar, either welded from the inside or with mechanical connection: all hardware flush with the surface.

#### **OPEN EDGES**

Mesh edges remain visible. Hardware may be added top and bottom to keep flexible mesh taught floor to ceiling.

#### **CURVED**

Formed U-edging is a great solution for ceiling applications to create shimmering installations that play with space and light.