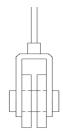

#### **BASIC**

Two clamping bars with flush surface hardware comprise this metal mesh solution. Ornamental U-shaped hardware capture the two flat bars with a sleek through hole pin.