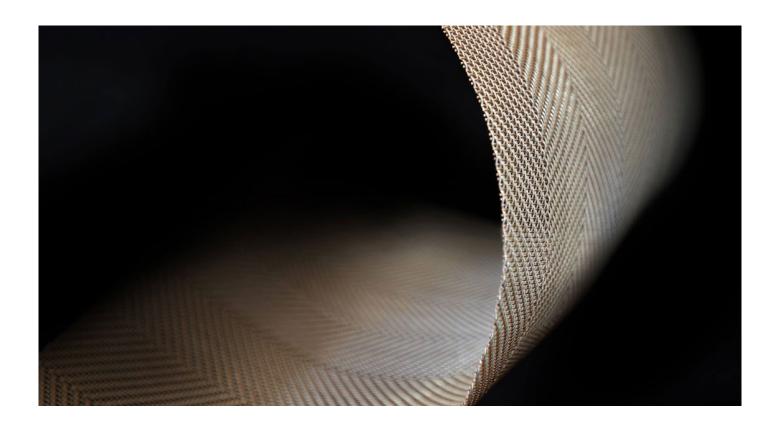

## METAL MESH MAGLIA BRONZO • D.RSS. 107.SSBR

| TECHNICAL DATA | Material: Stainless Steel + Bronze<br>Standard width: 59 in (1500 mm)<br>Max. Width : 98 in (2500 mm) | Weight: 2 Kg/m²<br>Thickness: 0.75 mm<br>Open surface: 36% |
|----------------|-------------------------------------------------------------------------------------------------------|------------------------------------------------------------|
| FEATURES       | Fireproof, sturdy, compact                                                                            |                                                            |
| APPLICATIONS   | Panels, events, design                                                                                |                                                            |
| MAINTENANCE    | Cleaning with air jet                                                                                 |                                                            |