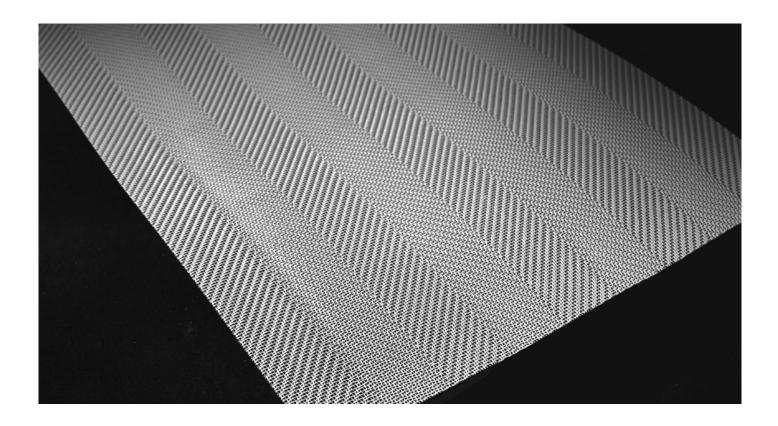

## METAL MESH MAGLIA • D.RSS.107.SS

| TECHNICAL DATA | Material: Stainless Steel + Bronze<br>Standard width: 59 in (1500 mm)<br>Max. Width : 98 in (2500 mm) | Weight: 2 Kg/m <sup>2</sup><br>Thickness: 0.75 mm<br>Open surface: 36% |
|----------------|-------------------------------------------------------------------------------------------------------|------------------------------------------------------------------------|
| FEATURES       | Fireproof, sturdy, compact                                                                            |                                                                        |
| APPLICATIONS   | Panels, events, design                                                                                |                                                                        |
| MAINTENANCE    | Cleaning with air jet                                                                                 |                                                                        |