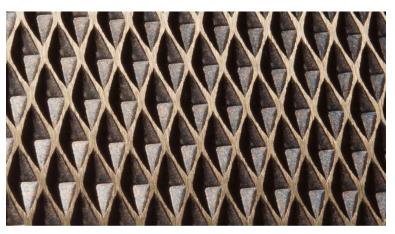

## FLAT METALS BRASS WEATHERED 710 • B.NDB.107

\*Protective topcoats can be applied to preserve color

\*\*Max Dimensions available upon request

| TECHNICAL DATA | Material: Brass<br>Standard width: 39.4 in (1000 mm)<br>Standard Length: 118.1 in (3000 mm) | Max. Length: 236.2 in (6000 mm)**<br>Thickness: 0.028 - 0.059 in (0.7-1.5 mm) |
|----------------|---------------------------------------------------------------------------------------------|-------------------------------------------------------------------------------|
| FEATURES       | Special embossing, has a living finish that can change color over time*                     |                                                                               |
| APPLICATIONS   | Bar fronts, partitions, panels                                                              |                                                                               |
| MAINTENANCE    | Fingerprints can be removed with 100% acetone (nail polish remover)                         |                                                                               |