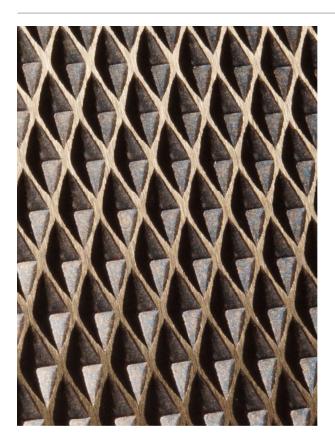

## FLAT METALS BRASS WEATHERED 710 • B.NDB.107

\*Protective topcoats can be applied to preserve color

\*\*Max Dimensions available upon request

| TECHNICAL DATA | Material: Brass<br>Standard width: 39.4 in (1000 mm)<br>Standard Length: 118.1 in (3000 mm) | Max. Length: 236.2 in (6000 mm)**<br>Thickness: 0.028 - 0.059 in (0.7-1.5 mm) |
|----------------|---------------------------------------------------------------------------------------------|-------------------------------------------------------------------------------|
| FEATURES       | Special embossing, has a living finish that can change color over time*                     |                                                                               |
| APPLICATIONS   | Bar fronts, partitions, panels                                                              |                                                                               |
| MAINTENANCE    | Fingerprints can be removed with 100% acetone (nail polish remover)                         |                                                                               |