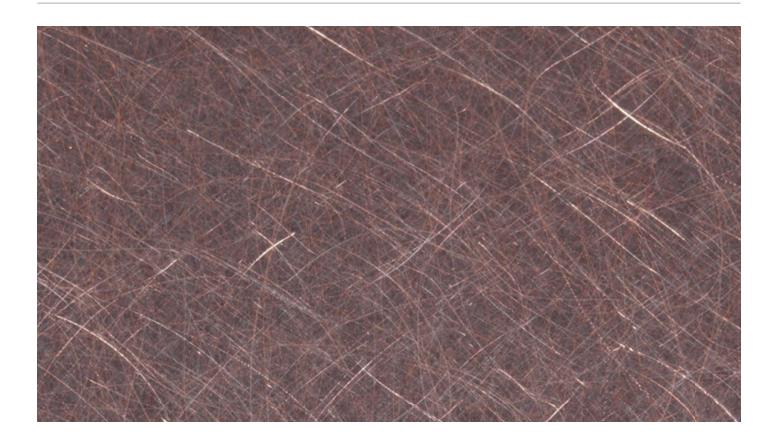

## FLAT METALS SCRATCHED BROWN 990 • B.NDB.104

| TECHNICAL DATA | Material: Copper<br>Standard width: 39.4 in (1000 mm)<br>Standard Length: 118.1 in (3000 mm)                                   | Max. Length: 236.2 in (6000 mm)<br>Thickness: 0.028 - 0.059 in (0.7-1.5 mm) |
|----------------|--------------------------------------------------------------------------------------------------------------------------------|-----------------------------------------------------------------------------|
| FEATURES       | Special grindings, has a living finish that can change color over time                                                         |                                                                             |
| APPLICATIONS   | Bar fronts, partitions, panels                                                                                                 |                                                                             |
| MAINTENANCE    | Fingerprints can be removed with 100% acetone (nail polish remover)<br>Optional topcoats can be applied to preserve appearance |                                                                             |