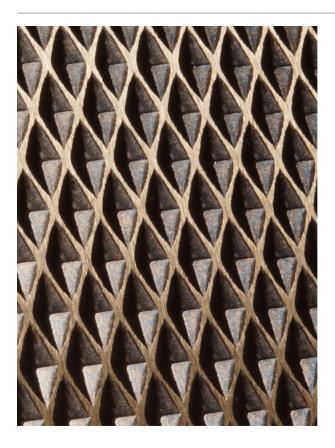

## FLAT METALS BRASS WEATHERED 710 • B.NDB.107

| TECHNICAL DATA | Material: Brass<br>Standard width: 39.4 in (1000 mm)<br>Standard Length: 118.1 in (3000 mm) | Max. Length: 236.2 in (6000 mm)<br>Thickness: 0.028 - 0.059 in (0.7-1.5 mm) |
|----------------|---------------------------------------------------------------------------------------------|-----------------------------------------------------------------------------|
| FEATURES       | Special embossing, has a living finish that can change color over time                      |                                                                             |
| APPLICATIONS   | Bar fronts, partitions, panels                                                              |                                                                             |
| MAINTENANCE    | Fingerprints can be removed with 100%<br>Optional topcoats can be applied to pr             |                                                                             |