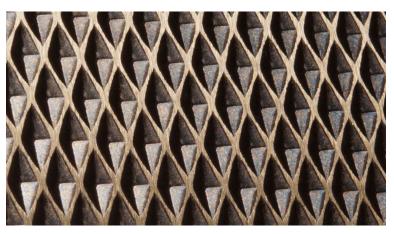

## FLAT METALS BRASS WEATHERED 710 • B.NDB.107

| TECHNICAL DATA | Material: Brass<br>Standard width: 39.4 in (1000 mm)<br>Standard Length: 118.1 in (3000 mm) | Max. Length: 236.2 in (6000 mm)<br>Thickness: 0.028 - 0.059 in (0.7-1.5 mm) |
|----------------|---------------------------------------------------------------------------------------------|-----------------------------------------------------------------------------|
| FEATURES       | Special embossing, has a living finish that can change color over time                      |                                                                             |
| APPLICATIONS   | Bar fronts, partitions, panels                                                              |                                                                             |
| MAINTENANCE    | Fingerprints can be removed with 100%<br>Optional topcoats can be applied to pr             |                                                                             |