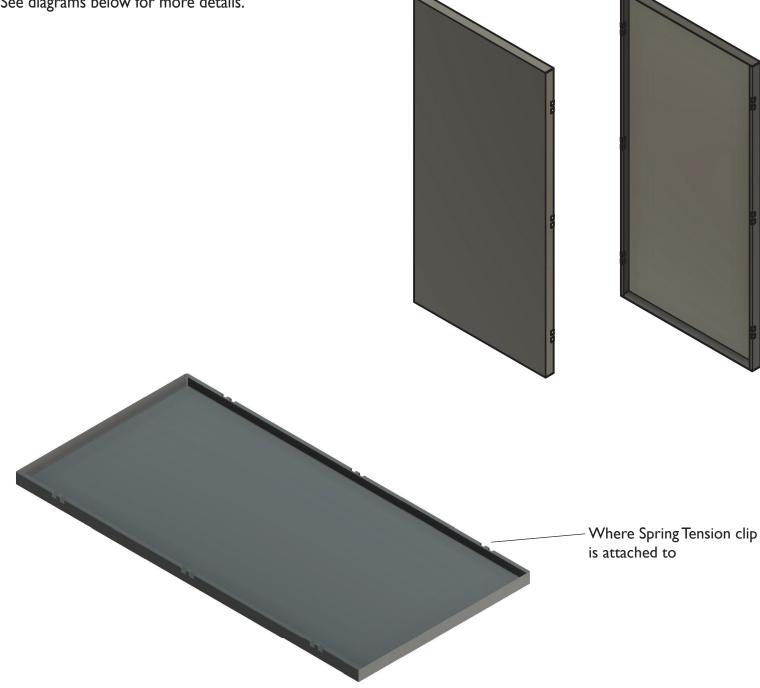

## **EMBOSSED METALS**

Metal Ceiling Systems • Application

EMBOSSED METALS panels have a double bent edge that allows a more secure fit for ceiling systems while giving panels a seamless finish when fitted onto the ceiling.

See diagrams below for more details.

For any questions or concerns regarding other panel sizes or about the ceiling systems, we suggest to ask Armstrong or any other ceiling panel system companies you plan on working with.