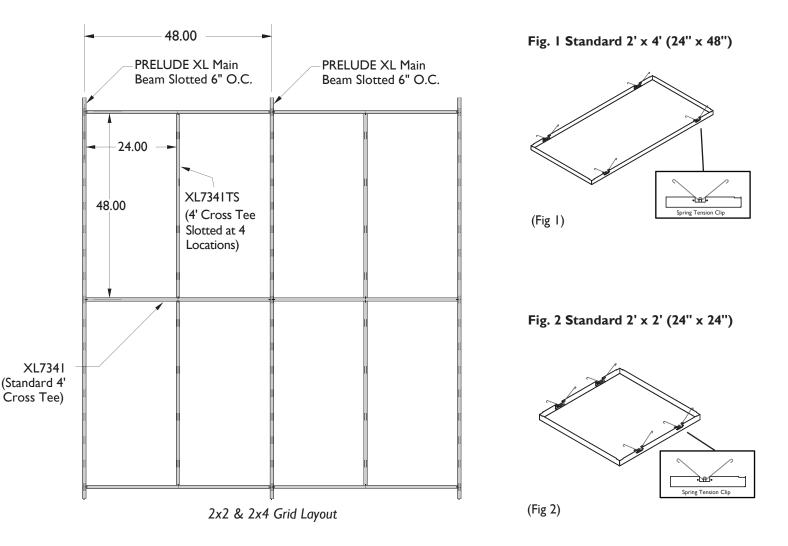

## **EMBOSSED METALS**

Metal Ceiling Systems • Application

EMBOSSED METALS can be installed with a spring torsion system.

As shown below, EMBOSSED METALS panels can be fitted in either the 2' x 4' (see Fig. 1) or 2' x 2' (see Fig. 2), which are the standard panel sizes.

We suggest to use the PRELUDE XL 15/16" Grid System by ARMSTRONG® for installation.

## PRELUDE XL 15/16" Grid System by ARMSTRONG®

Standard Panel Size and Grid Layout

(Important Information on the next page)