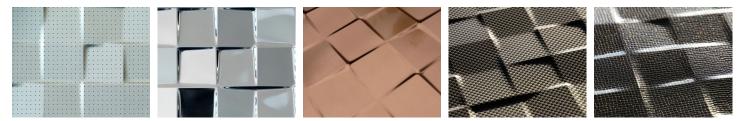

## **EMBOSSED METALS** TERRACE

|                | <b>B.FTL.102</b>                         | B.FTL.102-P                        |
|----------------|------------------------------------------|------------------------------------|
| TECHNICAL DATA | Material: Stainless Steel<br>Aluminium   | Max. Width: 1400 mm                |
|                | Bronze/ Copper                           | Max. Length: 3900 mm               |
|                | Thickness: 0.8 mm - 3.0 mm               | Height: 6.0 mm                     |
| FEATURES       | > Free arrangement of pattern            | > Perforated or non- perforated    |
|                | > Flat edges for foldings                | > Repeat pattern can be customized |
| APPLICATIONS   | Wall elements, ceiling elements, facades |                                    |

## **POSSIBLE COLORS FINISHES:**

Additional customizable color finishes upon request

24 Johnson Ave. Hackensack, NJ 07601 info@bredametals.com 201.940.3300