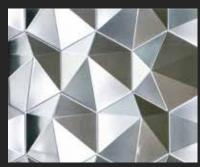

### FLOW

B.FTL.103

Material Thickness: 0.8 – 2.0 mm Max Width: 6.5 ft Max Length: 13 ft

Non-Perforated

Perforated

TECTONIC

B.FTL.104

Material Thickness: 0.8 – 2.0 mm Max Width: 5.2 ft Max Length: 9.8 ft