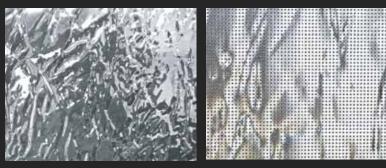

#### RIVER B.FTL.101

Material Thickness: 0.8 – 2.0 mm Max Width: 4.5 ft Max Length: 9.8 ft