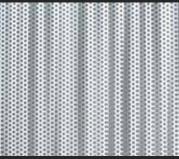

#### RIVER B.FTL.101

Material Thickness: 0.8 – 2.0 mm Max Width: 4.5 ft Max Length: 9.8 ft