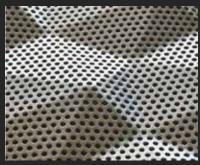

#### TERRACE B.FTL.102

Material Thickness: 1.0 – 3.0 mm Max Width: 4.6 ft Max Length: 12.7 ft

Non-Perforated

Perforated