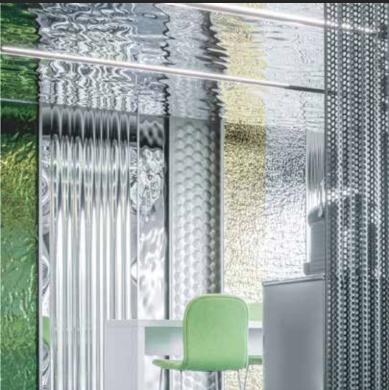

# EMBOSSED METALS

Applications

Walls, Ceilings, Facades, Partitions, Furniture Faces **Environment** 

Interior, Exterior

Material Aluminum, Perforated Aluminum, Stainless Steel









24 Johnson Ave Hackensack, NJ 07601 info@bredametals.com (201) 940-3300

## EMBOSSED METALS



Non-Perforated

Perforated



Non-Perforated



Perforated

#### RIVER B.FTL.101

Material Thickness: 0.8 – 2.0 mm Max Width: 4.5 ft Max Length: 9.8 ft

#### TERRACE B.FTL.102

Material Thickness: 1.0 – 3.0 mm Max Width: 4.6 ft Max Length: 12.7 ft



Non-Perforated



Perforated

### FLOW

B.FTL.103

Material Thickness: 0.8 – 2.0 mm Max Width: 6.5 ft Max Length: 13 ft



Non-Perforated



Perforated

TECTONIC

B.FTL.104

Material Thickness: 0.8 – 2.0 mm Max Width: 5.2 ft Max Length: 9.8 ft



24 Johnson Ave Hackensack, NJ 07601 info@bredametals.com (201) 940-3300