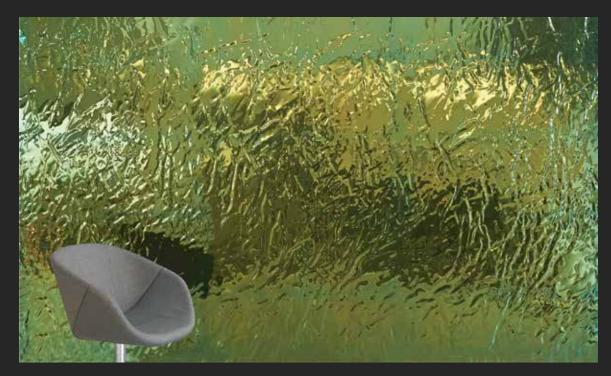

#### RIVER B.FTL.101

Material Thickness: 0.8 – 2.0 mm Max Width: 4.5 ft Max Length: 9.8 ft