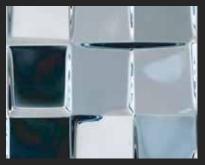

#### TERRACE B.FTL.102

Material Thickness: 1.0 – 3.0 mm Max Width: 4.6 ft Max Length: 12.7 ft

Non-Perforated

Perforated