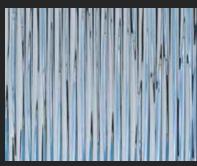

### FLOW

B.FTL.103

Material Thickness: 0.8 – 2.0 mm Max Width: 6.5 ft Max Length: 13 ft

Non-Perforated

Perforated

TECTONIC

B.FTL.104

Material Thickness: 0.8 – 2.0 mm Max Width: 5.2 ft Max Length: 9.8 ft