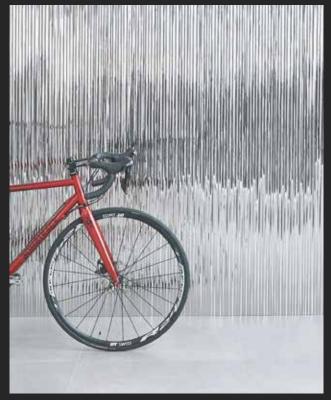

### FLOW

B.FTL.103

Material Thickness: 0.8 – 2.0 mm Max Width: 6.5 ft Max Length: 13 ft

Non-Perforated

Perforated

TECTONIC

B.FTL.104

Material Thickness: 0.8 – 2.0 mm Max Width: 5.2 ft Max Length: 9.8 ft