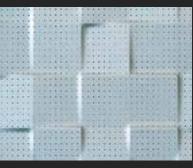

### FLOW

B.FTL.103

Material Thickness: 0.8 – 2.0 mm Max Width: 6.5 ft Max Length: 13 ft

Non-Perforated

Perforated

TECTONIC

B.FTL.104

Material Thickness: 0.8 – 2.0 mm Max Width: 5.2 ft Max Length: 9.8 ft