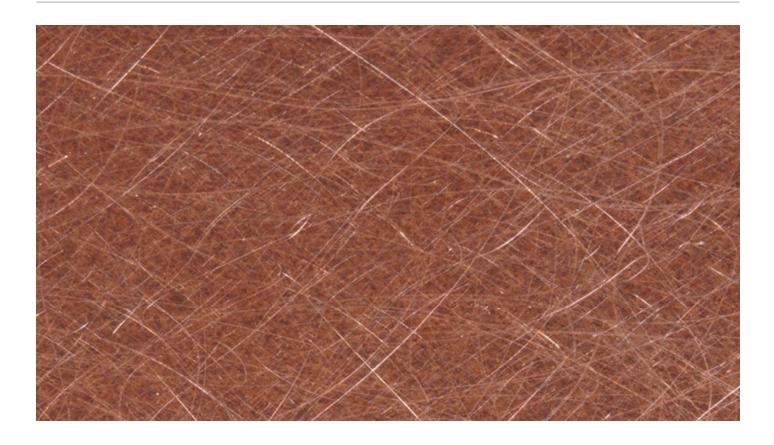

## FLAT METALS SCRATCHED BROWN 1150 • B.NDB.102

\*Protective topcoats can be applied to preserve appearance/color

\*\*Other dimensions available upon request

| TECHNICAL DATA | Material: Copper<br>Standard width: 39.4 in (1000 mm)<br>Max. Width : 118.1 in (3000 mm)** Thickness: 0.028 - 0.059 in (0.7-1.5 mm) |
|----------------|-------------------------------------------------------------------------------------------------------------------------------------|
| FEATURES       | Special grindings, has a living finish that can change color over time*                                                             |
| APPLICATIONS   | Bar fronts, partitions, panels                                                                                                      |
| MAINTENANCE    | Fingerprints can be removed with 100% acetone (nail polish remover)                                                                 |