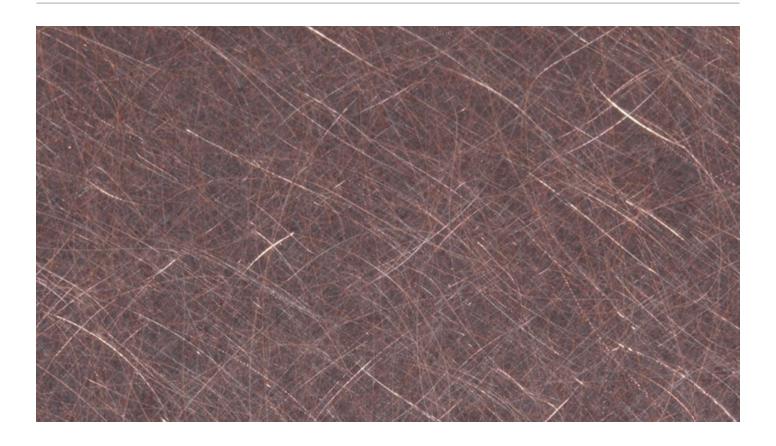

## FLAT METALS SCRATCHED BROWN 990 • B.NDB.104

\*Protective topcoats can be applied to preserve appearance/color

\*\*Other dimensions available upon request

| TECHNICAL DATA | Material: Copper<br>Standard width: 39.4 in (1000 mm)<br>Max. Width : 118.1 in (3000 mm)** Thickness: 0.028 - 0.059 in (0.7-1.5 mm) |
|----------------|-------------------------------------------------------------------------------------------------------------------------------------|
| FEATURES       | Special grindings, has a living finish that can change color over time*                                                             |
| APPLICATIONS   | Bar fronts, partitions, panels                                                                                                      |
| MAINTENANCE    | Fingerprints can be removed with 100% acetone (nail polish remover)                                                                 |